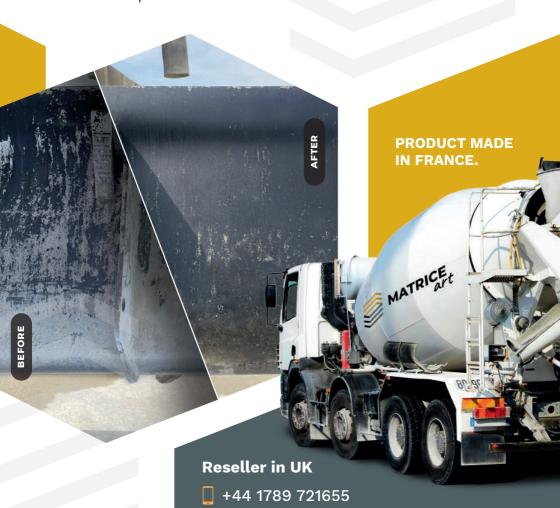

## **CLEARMOLDS PRO**

Apply the product to the surface soiled by concrete residue or laitance splashes, leave for 1 to 10 hours, rinse and your surface will be clean.

## **High-performance** concrete remover

For use on equipment in contact with concrete (mixers, moulds, metal benches, forklifts, etc.) Free of CMR and hydrochloric acid.

## **CLEARMOLDS PRO**

Does not attack paintwork, does not rust, does not corrode hoses.

Lower consumption than other products thanks to its specific formulation.

puk@pukservices.co.uk

✓ www.matrice-art.com

PUK Ltd, Unit 5 Gamma, Orchard Industrial Estate, Toddington, Gloucs., GL54 5EB, UK

MADE IN FRANCE