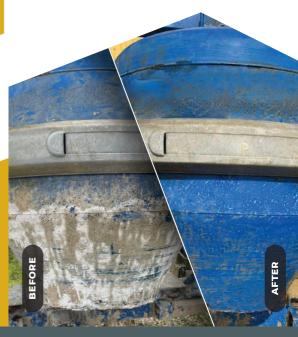

## **CLEARMOLDS PRO**

Apply the product to the surface soiled by concrete residue or laitance splashes, leave for 1 to 10 hours, rinse and your surface will be clean.

## **High-performance** concrete remover

For use on equipment in contact with concrete (mixers, moulds, metal benches, forklifts, etc.) Free of CMR and hydrochloric acid.

## **CLEARMOLDS PRO**

Does not attack paintwork, does not rust, does not corrode hoses.

Lower consumption than other products thanks to its specific formulation.

puk@pukservices.co.uk

✓ www.matrice-art.com